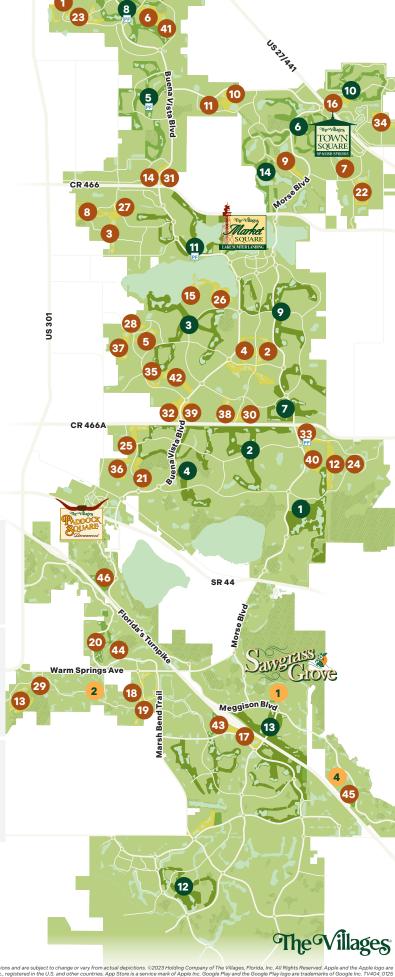

# Golf Courses

#### **Executive Courses**

- Amberwood
- Bacall
- Belmont
- Bogart
- Bonita Pass
- Briarwood
- Chula Vista
- Churchill Greens
- De La Vista
- El Diablo
- El Santiago
- Escambia
- Gray Fox
- Hawkes Bay
- Heron
- Hill Top
- Laurel Oak
- Loblolly
- Longleaf
- Lowlands
- Mangrove

- - 22 Mira Mesa
  - Oakleigh
  - Okeechobee
  - Palmetto
  - Pelican
  - Pimlico
  - Redfish Run
  - Red Fox
  - Roosevelt
  - Saddlebrook
  - Sandhill
  - Sarasota
  - Silver Lake
  - Southern Star
  - Sweetgum
  - Tarpon Boil

  - Truman
  - Turtle Mound
  - Volusia
  - Walnut Grove
  - Yankee Clipper

#### Pitch & Putt

- 43 Live Oak Pitch & Putt
- 45 Mickylee Pitch & Putt
- 44 Marsh View Pitch & Putt 46 Richmond Pitch & Putt

#### **Championship Courses**

- Belle Glade
- Bonifay
- Cane Garden
- Evans Prairie
- Glenview Champions 🖭
- Hacienda Hills
- Havana
- Lopez Legacy 🖭
- Mallory Hill
- Orange Blossom Hills
- Palmer Legends 🖭
- Shallow Creek
- Southern Oaks
- 14 Tierra Del Sol

## **Putting Courses**

- Clifton Cove Putting Course
- Fenney Putt & Play
- First Responders Putting Course
- Jubilee Putting Course

### **Practice Facilities**

- 5 Glenview Champions 🖻
- Lopez Legacy 🖭
- Palmer Legends 🖭
- Sarasota Golf Practice Center FF

#### Reference Key

- Championship Course
- Executive Course
- Putting Course
- Practice Facility

With The Villages App you can find directions to all your